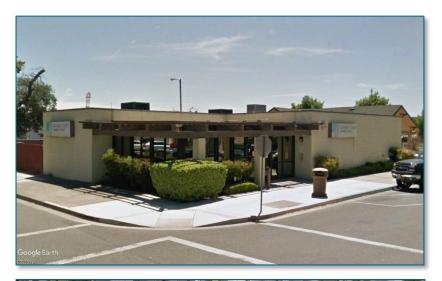

## Property Details

±0.17-acre, flat, rectangular lot improved with an office building and parking lot

Location: The corner of North 3rd Avenue and East D Street

Stanislaus County

APN: 130-003-047-000

Zoning: C-2 - General Commercial

General Plan Designation: CBD - Central

**Business District** 

Description: Commercial downtown location near professional and municipal offices, restaurants, and shops. The single-story building has ±3,094 rentable square feet (RSF) and the property includes a rear parking lot with 5 spaces. It is near public transit and less than a quarter mile from both State Route 120 and 108 freeways.